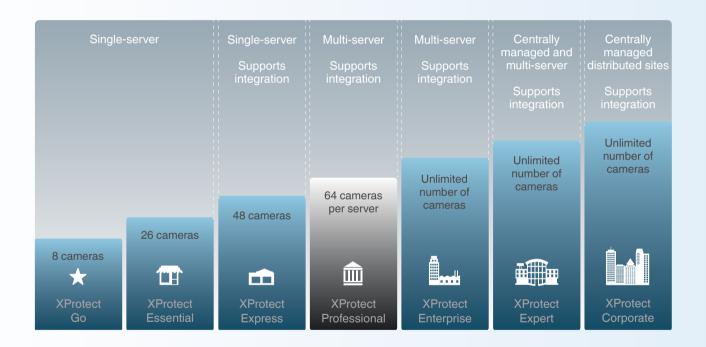

### Interactive monitoring for mid-size installations

XProtect Professional is comprehensive open platform IP video management software (VMS) for mid-sized installations with multiple buildings. It supports an unlimited number of Recording Servers and cameras enabling users to scale their installation easily and cost-efficiently.