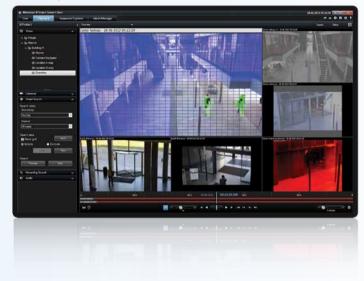

 XProtect Smart Client is the primary interface for security operators; it provides unique video search tools such as Smart Search and the Sequence Explorer to quickly locate recordings of incidents.

**Smart Search** lets users search for motion in one or more selected areas of images from a particular camera.

The **Sequence Explorer** displays a visual overview of captured video and time intervals from one or more cameras as drag-and-throw image thumbnails to help collect evidence quickly.

#### Playback view

- **XProtect Web Client** provides flexible access for users to view, playback and export video from any internet enabled PC.
- Milestone Mobile is an application which enables users to view, playback and export video from most mobile devices or tablets.