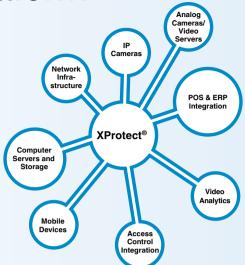

#### A foundation for long-term success

Milestone's XProtect open platform video management software (VMS) integrates with the industry's widest choice in cameras, giving you the freedom to choose equipment according to your needs and budget. Committed to providing a true IP video open platform and freedom of choice, Milestone is proud to be among the first VMS vendors to support and lead the future progress of ONVIF and PSIA standards.

Integrate applications and systems into XProtect VMS with the Milestone Integration Platform Software Development Kit (MIP SDK). The open architecture of XProtect, together with the MIP SDK, allows for endless possibilities to add features and functionality for creating powerful, custom surveillance solutions.