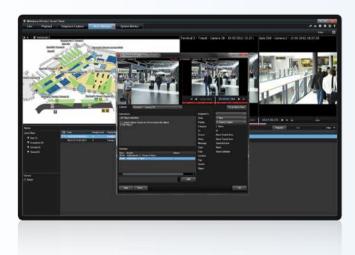

#### **Alarm Manager**

The Alarm Manager consolidates all the alarms from a security installation into one video-enabled single point alarm function. It also provides a unified and clear overview of any system-related alarm allowing security operators to prioritize the most critical ones.

All cameras within the area of the triggered alarm will be presented clearly on a map so users can quickly examine the incident and minimize the number of false alarms. The Alarm Manager displays priorities, instructions that need to be followed, alarm statuses and escalation possibilities to optimize the handling of each individual alarm.