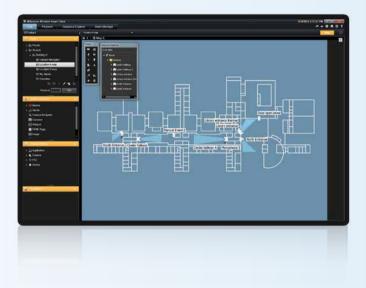

# An easy overview of campus-style installations

With XProtect Professional, it is easy to gain an overview of incidents occurring in the installation and efficiently control cameras associated with those incidents. The Camera Navigator enables users to track moving objects among multiple buildings as well as identifying all cameras related to a specific incident. This feature empowers users to visually verify any incidents to discard false alarms.

#### Maps

XProtect Professional features interactive and multi-layered maps displaying the location of every camera in a surveillance installation. Users can see a preview of video from any camera directly in the map.

The Map function improves efficiency in larger surveillance installations by providing instant verification of issues and security breaches, resulting in faster response times.